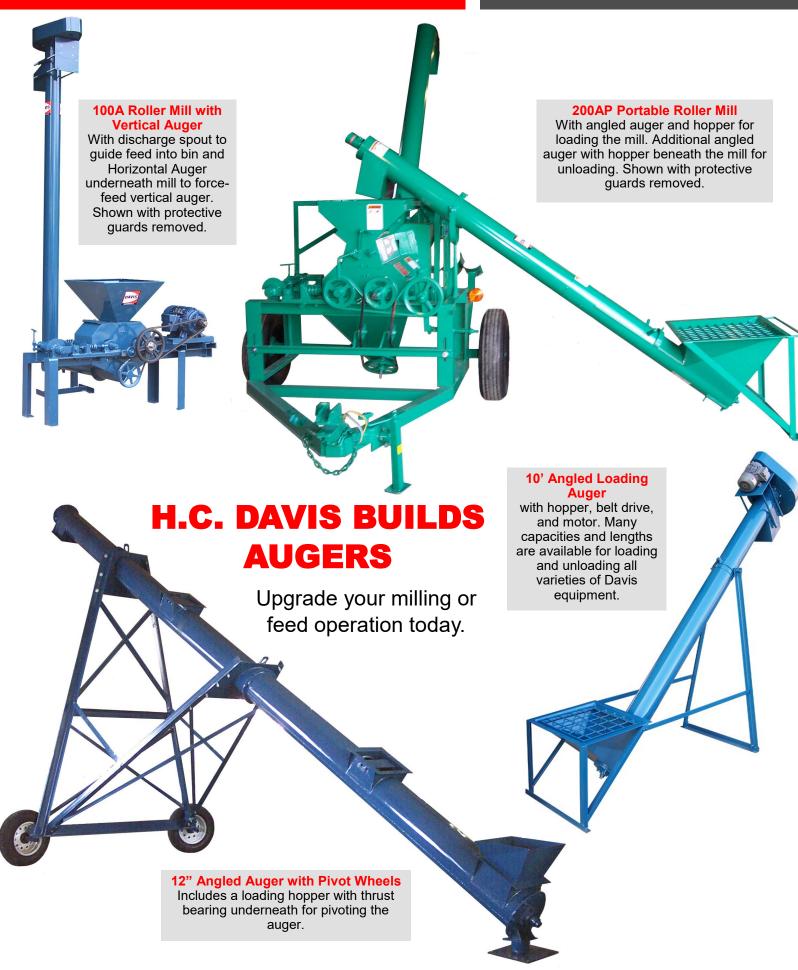

### H. C. DAVIS SONS Manufacturing Co., Inc.

www.hcdavis.com

info@hcdavis.com



## BELT CONVEYORS



#### **WE HAVE BEEN CONVEYING SINCE 1894**



Shown below.

Belt Conveyor designed for pivot-assisted conveying with thrust bearing under the tail.



#### TAKE ADVANTAGE OF OUR EXPERIENCE





### H. C. DAVIS SONS Manufacturing Co., Inc.

www.hcdavis.com

info@hcdavis.com



# **CAPACITY AND DELIVERY HEIGHT OF 12", 18", and 24" CONVEYORS**

Capacity is directly related to the density or weight per cubic foot of the product being conveyed. Our conveyor runs 125 belt feet per minute. Based on belt speed as follows on material with the following weights per cubic foot.

#### 12" CONVEYOR

15 pounds per cubic foot material: 7.5 tons per hour 250 pounds per minute

30 pounds per cubic foot material: 15 tons per hour 500 pounds per minute

50 pounds per cubic foot material: 25 tons per hour 800 pounds per minute

75 pounds per cubic foot material: 35 tons per hour 1160 pounds per minute

# CAPACITY OF 18" CONVEYOR IS 50% GREATER CAPACITY OF 24" CONVEYOR IS 2X GREATER THAN THAT OF