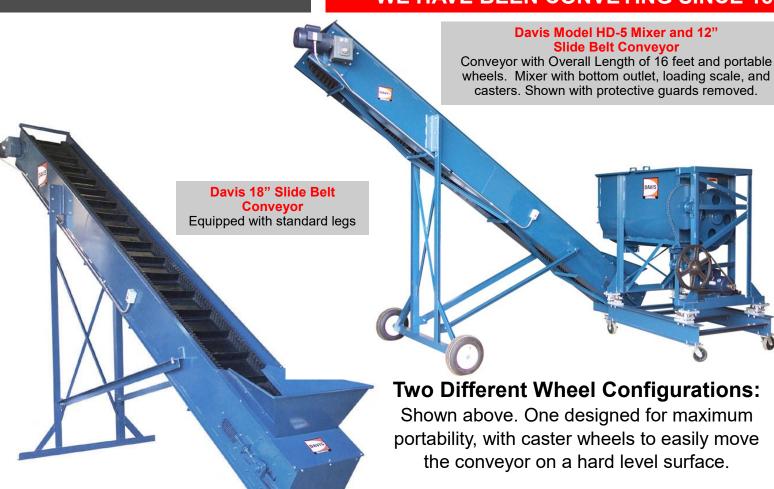

#### **WE HAVE BEEN CONVEYING SINCE 1894**

Shown below.

Belt Conveyor designed for pivot-assisted conveying with thrust bearing under the tail.