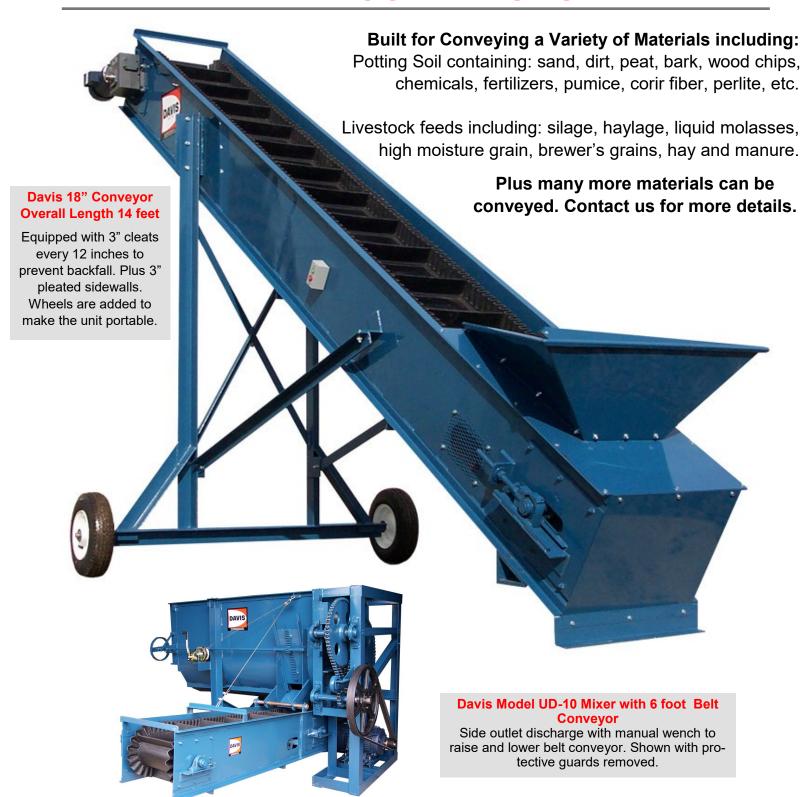

### H. C. DAVIS SONS Manufacturing Co., Inc.

www.hcdavis.com

info@hcdavis.com



## BELT CONVEYORS



#### **WE HAVE BEEN CONVEYING SINCE 1894**



Shown below.

Belt Conveyor designed for pivot-assisted conveying with thrust bearing under the tail.



#### TAKE ADVANTAGE OF OUR EXPERIENCE





### H. C. DAVIS SONS Manufacturing Co., Inc.

www.hcdavis.com

info@hcdavis.com



# **CAPACITY AND DELIVERY HEIGHT OF 12", 18", and 24" CONVEYORS**

Capacity is directly related to the density or weight per cubic foot of the product being conveyed. Our conveyor runs 125 belt feet per minute. Based on belt speed as follows on material with the following weights per cubic foot.

#### 12" CONVEYOR

15 pounds per cubic foot material: 7.5 tons per hour 250 pounds per minute

30 pounds per cubic foot material: 15 tons per hour 500 pounds per minute

50 pounds per cubic foot material: 25 tons per hour 8