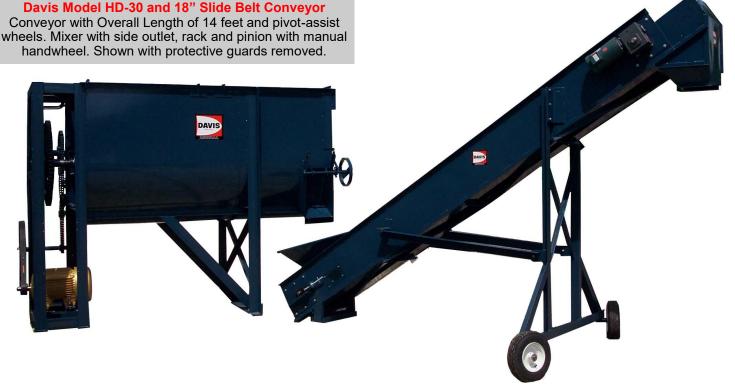

#### **WE HAVE BEEN CONVEYING SINCE 1894**

Shown below.

Belt Conveyor designed for pivot-assisted conveying with thrust bearing under the tail.